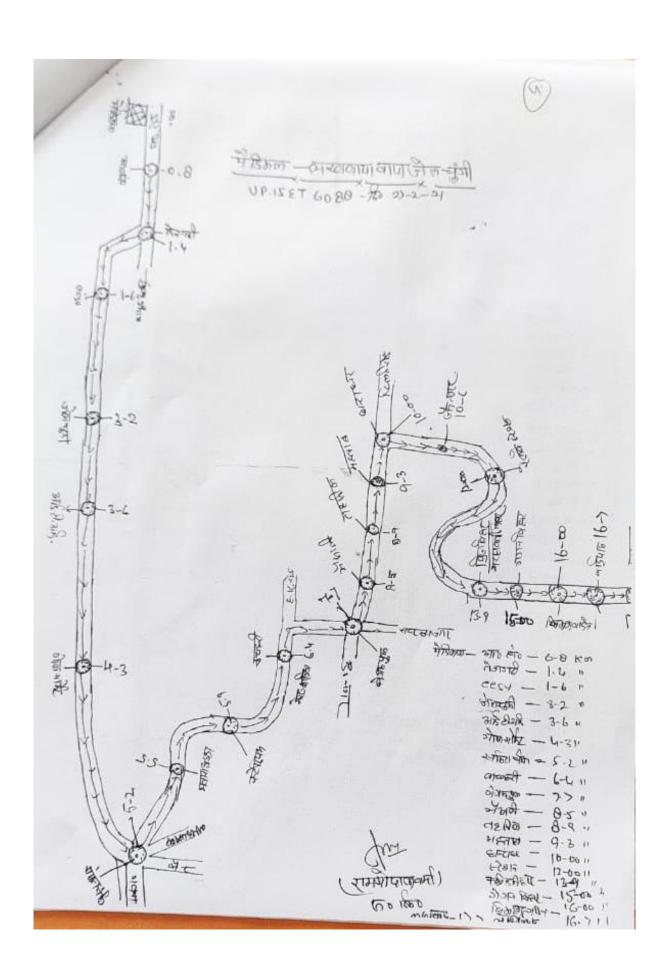

| Action Point<br>Code | Action Point                                                                      | Present status                                                                                                                                                                                                                                                                                                                                                                                                              | Target    | Target Date    | Deviation from Approved<br>Action Plan Target | *Annual Target                                 | Field type | **Attachment | Attachment<br>Contents                                   | Total Funds<br>Allocated (Rs.<br>Lakh) | Funds released<br>(Rs. Lakh) | Funds Utilized<br>(Rs. Lakh) | Additional Funds<br>Required (Rs.<br>Lakh) |
|----------------------|-----------------------------------------------------------------------------------|-----------------------------------------------------------------------------------------------------------------------------------------------------------------------------------------------------------------------------------------------------------------------------------------------------------------------------------------------------------------------------------------------------------------------------|-----------|----------------|-----------------------------------------------|------------------------------------------------|------------|--------------|----------------------------------------------------------|----------------------------------------|------------------------------|------------------------------|--------------------------------------------|
| RD1.3                | Regular cleaning of street<br>surfaces and spraying of<br>water to suppress dust. | MNN is regularly cleaning 25 km roads using 2 Mechanical Road Sweeper and 9 spray machines for regularly washing road surfaces and suppressing dust. 3 more are required. Total length of road: 94 km, total road length identified for mechanical sweeping 25 kms. Additional two road sweeping machines and three vehicle mounted water sprinklers for road dust suppression have been sanctioned under 15th FC AQI funds | 50 km/day | 31.03.2<br>2   | No                                            | 50<br>km/day                                   | Number     | Yes          | List<br>attached<br>as:<br><u>Annexure</u><br><u>RD3</u> | 60 lacs                                | 55lacs                       | 55lacs                       | 3.5cr                                      |
|                      | Road dust estimation<br>Study                                                     | Road dust sampling and estimation has been done on 10.10.20 at 05 roads of Meerut city: 1. Soharab Gate Bus stand 2. Garh road near Medical college 3. Hapur road, L-block near Police Cowki 4. Hapur delhi link road 5. HRS Chowk                                                                                                                                                                                          | 05 Roads  | Comple<br>ted  | No                                            | 05 Roads                                       | Number     | Yes          | Road dust<br>study<br>attached<br>as:<br>Annexure<br>RD4 | Nil                                    | Nil                          | Nil                          | Nil                                        |
| RD1.4                | Black-topping of unpaved<br>road                                                  | Additional 41.60 km of kaccha/unpaved roads have been identified for black-topping subject to availability of funds. Rs 22.12 cr of funds for 15.6 km of road length sanctioned under 15th FC AQI for blacktopping (road construction) which will reduce road dust in important traffic hots pots and industrial areas                                                                                                      | 41.60 km  | 31-03-<br>2023 | No                                            | 41.60 km<br>(Year<br>2021-22<br>& 2022-<br>23) | Number     | Yes          | List<br>attached<br>as:<br>Annexure<br>RD5               | 2.0 cr<br>MNN<br>Funding               | 1.80cr                       | 1.80cr                       | 56 cr                                      |