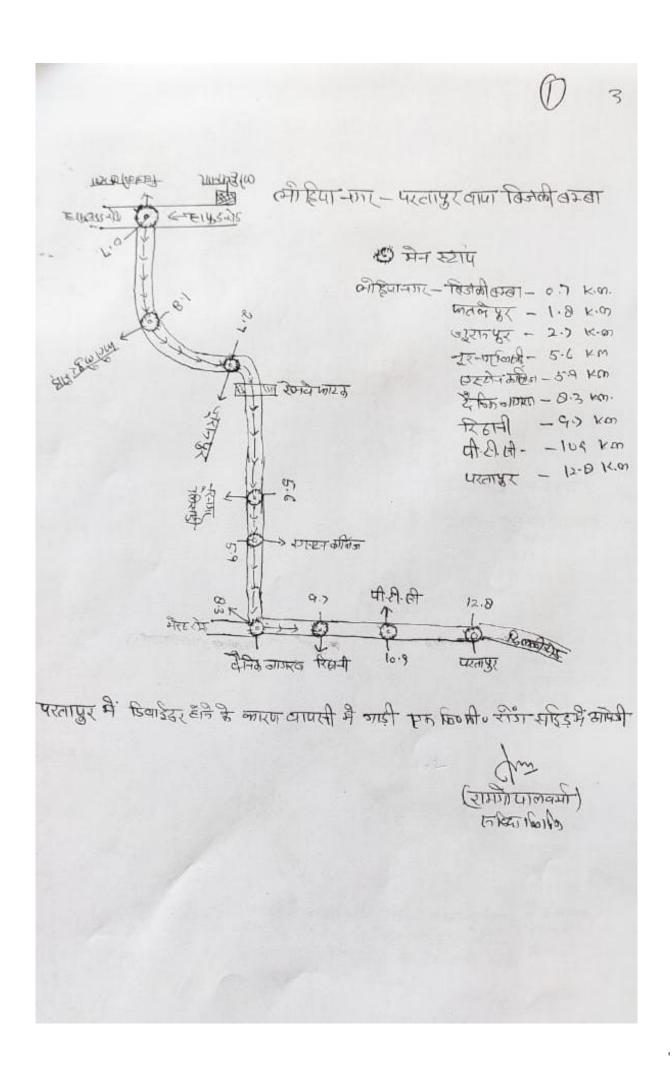

| Action Point<br>Code | Action Point                                                                      | Present status                                                                                                                                                                                                                                                                                                                                                                                                              | Target    | Target Date    | Deviation from Approved<br>Action Plan Target | *Annual Target                                 | Field type | **Attachment | Attachment<br>Contents                                   | Total Funds<br>Allocated (Rs.<br>Lakh) | Funds released<br>(Rs. Lakh) | Funds Utilized<br>(Rs. Lakh) | Additional Funds<br>Required (Rs.<br>Lakh) |
|----------------------|-----------------------------------------------------------------------------------|-----------------------------------------------------------------------------------------------------------------------------------------------------------------------------------------------------------------------------------------------------------------------------------------------------------------------------------------------------------------------------------------------------------------------------|-----------|----------------|-----------------------------------------------|------------------------------------------------|------------|--------------|----------------------------------------------------------|----------------------------------------|------------------------------|------------------------------|--------------------------------------------|
| RD1.3                | Regular cleaning of street<br>surfaces and spraying of<br>water to suppress dust. | MNN is regularly cleaning 25 km roads using 2 Mechanical Road Sweeper and 9 spray machines for regularly washing road surfaces and suppressing dust. 3 more are required. Total length of road: 94 km, total road length identified for mechanical sweeping 25 kms. Additional two road sweeping machines and three vehicle mounted water sprinklers for road dust suppression have been sanctioned under 15th FC AQI funds | 50 km/day | 31.03.2<br>2   | No                                            | 50<br>km/day                                   | Number     | Yes          | List<br>attached<br>as:<br><u>Annexure</u><br><u>RD3</u> | 60 lacs                                | 55lacs                       | 55lacs                       | 3.5cr                                      |
|                      | Road dust estimation<br>Study                                                     | Road dust sampling and estimation has been done on 10.10.20 at 05 roads of Meerut city: 1. Soharab Gate Bus stand 2. Garh road near Medical college 3. Hapur road, L-block near Police Cowki 4. Hapur delhi link road 5. HRS Chowk                                                                                                                                                                                          | 05 Roads  | Comple<br>ted  | No                                            | 05 Roads                                       | Number     | Yes          | Road dust<br>study<br>attached<br>as:<br>Annexure<br>RD4 | Nil                                    | Nil                          | Nil                          | Nil                                        |
| RD1.4                | Black-topping of unpaved<br>road                                                  | Additional 41.60 km of kaccha/unpaved roads have been identified for black-topping subject to availability of funds. Rs 22.12 cr of funds for 15.6 km of road length sanctioned under 15th FC AQI for blacktopping (road construction) which will reduce road dust in important traffic hots pots and industrial areas                                                                                                      | 41.60 km  | 31-03-<br>2023 | No                                            | 41.60 km<br>(Year<br>2021-22<br>& 2022-<br>23) | Number     | Yes          | List<br>attached<br>as:<br>Annexure<br>RD5               | 2.0 cr<br>MNN<br>Funding               | 1.80cr                       | 1.80cr                       | 56 cr                                      |