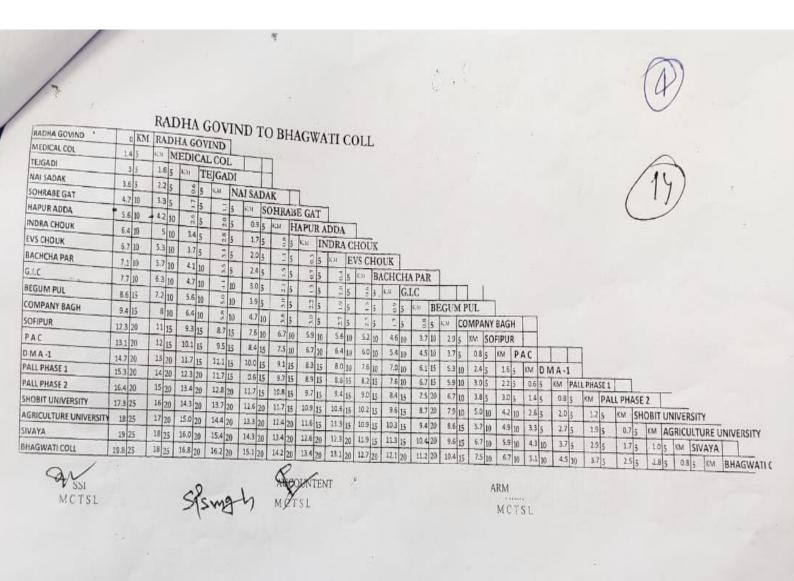

| Action Point<br>Code | Action Point                                                                      | Present status                                                                                                                                                                                                                                                                                                                                                                                                              | Target    | Target Date    | Deviation from Approved<br>Action Plan Target | *Annual Target                                 | Field type | **Attachment | Attachment<br>Contents                                   | Total Funds<br>Allocated (Rs.<br>Lakh) | Funds released<br>(Rs. Lakh) | Funds Utilized<br>(Rs. Lakh) | Additional Funds<br>Required (Rs.<br>Lakh) |
|----------------------|-----------------------------------------------------------------------------------|-----------------------------------------------------------------------------------------------------------------------------------------------------------------------------------------------------------------------------------------------------------------------------------------------------------------------------------------------------------------------------------------------------------------------------|-----------|----------------|-----------------------------------------------|------------------------------------------------|------------|--------------|----------------------------------------------------------|----------------------------------------|------------------------------|------------------------------|--------------------------------------------|
| RD1.3                | Regular cleaning of street<br>surfaces and spraying of<br>water to suppress dust. | MNN is regularly cleaning 25 km roads using 2 Mechanical Road Sweeper and 9 spray machines for regularly washing road surfaces and suppressing dust. 3 more are required. Total length of road: 94 km, total road length identified for mechanical sweeping 25 kms. Additional two road sweeping machines and three vehicle mounted water sprinklers for road dust suppression have been sanctioned under 15th FC AQI funds | 50 km/day | 31.03.2<br>2   | No                                            | 50<br>km/day                                   | Number     | Yes          | List<br>attached<br>as:<br><u>Annexure</u><br><u>RD3</u> | 60 lacs                                | 55lacs                       | 55lacs                       | 3.5cr                                      |
|                      | Road dust estimation<br>Study                                                     | Road dust sampling and estimation has been done on 10.10.20 at 05 roads of Meerut city: 1. Soharab Gate Bus stand 2. Garh road near Medical college 3. Hapur road, L-block near Police Cowki 4. Hapur delhi link road 5. HRS Chowk                                                                                                                                                                                          | 05 Roads  | Comple<br>ted  | No                                            | 05 Roads                                       | Number     | Yes          | Road dust<br>study<br>attached<br>as:<br>Annexure<br>RD4 | Nil                                    | Nil                          | Nil                          | Nil                                        |
| RD1.4                | Black-topping of unpaved<br>road                                                  | Additional 41.60 km of kaccha/unpaved roads have been identified for black-topping subject to availability of funds. Rs 22.12 cr of funds for 15.6 km of road length sanctioned under 15th FC AQI for blacktopping (road construction) which will reduce road dust in important traffic hots pots and industrial areas                                                                                                      | 41.60 km  | 31-03-<br>2023 | No                                            | 41.60 km<br>(Year<br>2021-22<br>& 2022-<br>23) | Number     | Yes          | List<br>attached<br>as:<br>Annexure<br>RD5               | 2.0 cr<br>MNN<br>Funding               | 1.80cr                       | 1.80cr                       | 56 cr                                      |