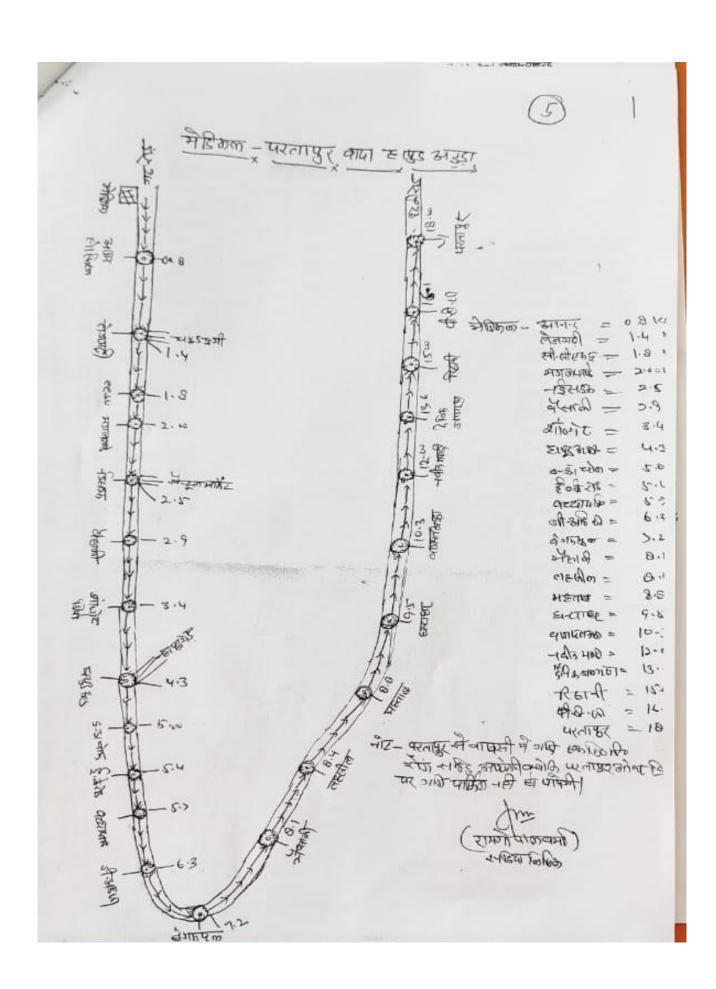

| Action Point<br>Code | Action Point                                                                      | Present status                                                                                                                                                                                                                                                                                                                                                                                                              | Target    | Target Date    | Deviation from Approved<br>Action Plan Target | *Annual Target                                 | Field type | **Attachment | Attachment<br>Contents                                   | Total Funds<br>Allocated (Rs.<br>Lakh) | Funds released<br>(Rs. Lakh) | Funds Utilized<br>(Rs. Lakh) | Additional Funds<br>Required (Rs.<br>Lakh) |
|----------------------|-----------------------------------------------------------------------------------|-----------------------------------------------------------------------------------------------------------------------------------------------------------------------------------------------------------------------------------------------------------------------------------------------------------------------------------------------------------------------------------------------------------------------------|-----------|----------------|-----------------------------------------------|------------------------------------------------|------------|--------------|----------------------------------------------------------|----------------------------------------|------------------------------|------------------------------|--------------------------------------------|
| RD1.3                | Regular cleaning of street<br>surfaces and spraying of<br>water to suppress dust. | MNN is regularly cleaning 25 km roads using 2 Mechanical Road Sweeper and 9 spray machines for regularly washing road surfaces and suppressing dust. 3 more are required. Total length of road: 94 km, total road length identified for mechanical sweeping 25 kms. Additional two road sweeping machines and three vehicle mounted water sprinklers for road dust suppression have been sanctioned under 15th FC AQI funds | 50 km/day | 31.03.2<br>2   | No                                            | 50<br>km/day                                   | Number     | Yes          | List<br>attached<br>as:<br><u>Annexure</u><br><u>RD3</u> | 60 lacs                                | 55lacs                       | 55lacs                       | 3.5cr                                      |
|                      | Road dust estimation<br>Study                                                     | Road dust sampling and estimation has been done on 10.10.20 at 05 roads of Meerut city: 1. Soharab Gate Bus stand 2. Garh road near Medical college 3. Hapur road, L-block near Police Cowki 4. Hapur delhi link road 5. HRS Chowk                                                                                                                                                                                          | 05 Roads  | Comple<br>ted  | No                                            | 05 Roads                                       | Number     | Yes          | Road dust<br>study<br>attached<br>as:<br>Annexure<br>RD4 | Nil                                    | Nil                          | Nil                          | Nil                                        |
| RD1.4                | Black-topping of unpaved<br>road                                                  | Additional 41.60 km of kaccha/unpaved roads have been identified for black-topping subject to availability of funds. Rs 22.12 cr of funds for 15.6 km of road length sanctioned under 15th FC AQI for blacktopping (road construction) which will reduce road dust in important traffic hots pots and industrial areas                                                                                                      | 41.60 km  | 31-03-<br>2023 | No                                            | 41.60 km<br>(Year<br>2021-22<br>& 2022-<br>23) | Number     | Yes          | List<br>attached<br>as:<br>Annexure<br>RD5               | 2.0 cr<br>MNN<br>Funding               | 1.80cr                       | 1.80cr                       | 56 cr                                      |