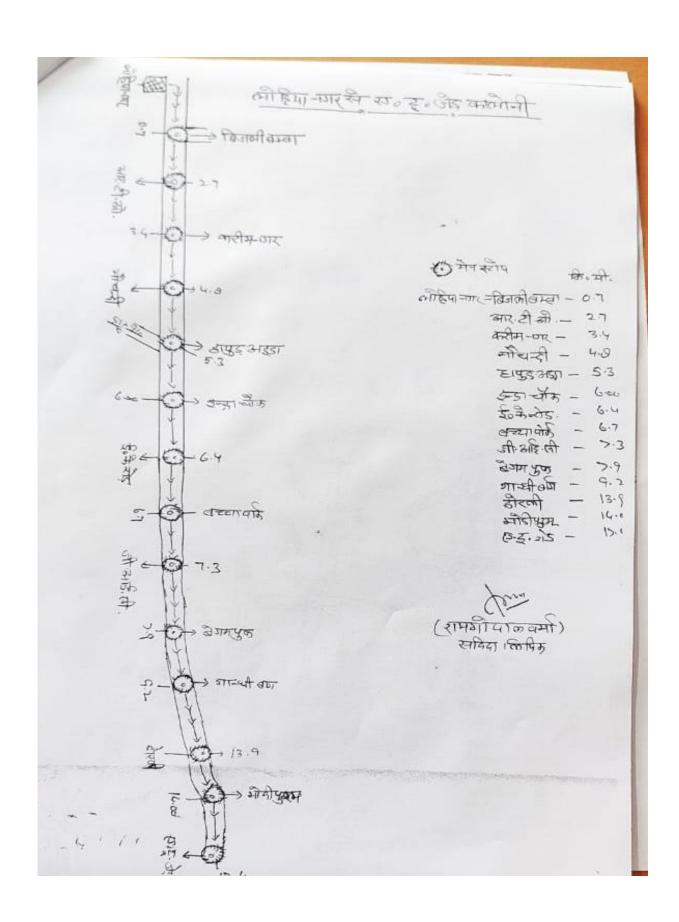

| Action Point<br>Code | Action Point                                                                      | Present status                                                                                                                                                                                                                                                                                                                                                                                                              | Target    | Target Date    | Deviation from Approved<br>Action Plan Target | *Annual Target                                 | Field type | **Attachment | Attachment<br>Contents                                   | Total Funds<br>Allocated (Rs.<br>Lakh) | Funds released<br>(Rs. Lakh) | Funds Utilized<br>(Rs. Lakh) | Additional Funds<br>Required (Rs.<br>Lakh) |
|----------------------|-----------------------------------------------------------------------------------|-----------------------------------------------------------------------------------------------------------------------------------------------------------------------------------------------------------------------------------------------------------------------------------------------------------------------------------------------------------------------------------------------------------------------------|-----------|----------------|-----------------------------------------------|------------------------------------------------|------------|--------------|----------------------------------------------------------|----------------------------------------|------------------------------|------------------------------|--------------------------------------------|
| RD1.3                | Regular cleaning of street<br>surfaces and spraying of<br>water to suppress dust. | MNN is regularly cleaning 25 km roads using 2 Mechanical Road Sweeper and 9 spray machines for regularly washing road surfaces and suppressing dust. 3 more are required. Total length of road: 94 km, total road length identified for mechanical sweeping 25 kms. Additional two road sweeping machines and three vehicle mounted water sprinklers for road dust suppression have been sanctioned under 15th FC AQI funds | 50 km/day | 31.03.2<br>2   | No                                            | 50<br>km/day                                   | Number     | Yes          | List<br>attached<br>as:<br><u>Annexure</u><br><u>RD3</u> | 60 lacs                                | 55lacs                       | 55lacs                       | 3.5cr                                      |
|                      | Road dust estimation<br>Study                                                     | Road dust sampling and estimation has been done on 10.10.20 at 05 roads of Meerut city: 1. Soharab Gate Bus stand 2. Garh road near Medical college 3. Hapur road, L-block near Police Cowki 4. Hapur delhi link road 5. HRS Chowk                                                                                                                                                                                          | 05 Roads  | Comple<br>ted  | No                                            | 05 Roads                                       | Number     | Yes          | Road dust<br>study<br>attached<br>as:<br>Annexure<br>RD4 | Nil                                    | Nil                          | Nil                          | Nil                                        |
| RD1.4                | Black-topping of unpaved<br>road                                                  | Additional 41.60 km of kaccha/unpaved roads have been identified for black-topping subject to availability of funds. Rs 22.12 cr of funds for 15.6 km of road length sanctioned under 15th FC AQI for blacktopping (road construction) which will reduce road dust in important traffic hots pots and industrial areas                                                                                                      | 41.60 km  | 31-03-<br>2023 | No                                            | 41.60 km<br>(Year<br>2021-22<br>& 2022-<br>23) | Number     | Yes          | List<br>attached<br>as:<br>Annexure<br>RD5               | 2.0 cr<br>MNN<br>Funding               | 1.80cr                       | 1.80cr                       | 56 cr                                      |