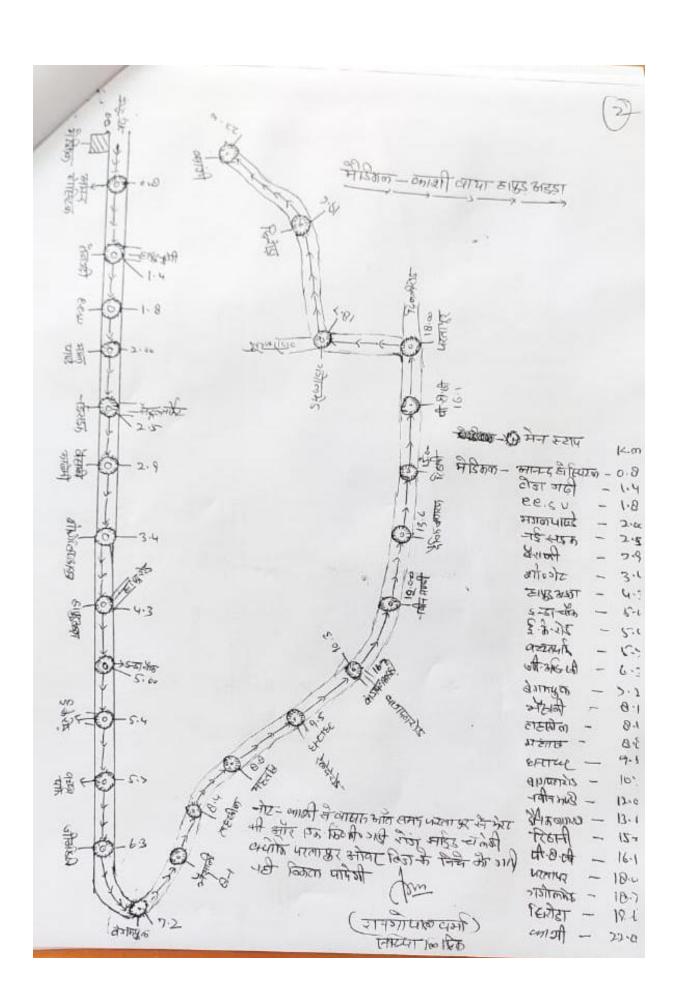

| Action Point<br>Code | Action Point                                                                      | Present status                                                                                                                                                                                                                                                                                                                                                                                                              | Target    | Target Date    | Deviation from Approved<br>Action Plan Target | *Annual Target                                 | Field type | **Attachment | Attachment<br>Contents                                   | Total Funds<br>Allocated (Rs.<br>Lakh) | Funds released<br>(Rs. Lakh) | Funds Utilized<br>(Rs. Lakh) | Additional Funds<br>Required (Rs.<br>Lakh) |
|----------------------|-----------------------------------------------------------------------------------|-----------------------------------------------------------------------------------------------------------------------------------------------------------------------------------------------------------------------------------------------------------------------------------------------------------------------------------------------------------------------------------------------------------------------------|-----------|----------------|-----------------------------------------------|------------------------------------------------|------------|--------------|----------------------------------------------------------|----------------------------------------|------------------------------|------------------------------|--------------------------------------------|
| RD1.3                | Regular cleaning of street<br>surfaces and spraying of<br>water to suppress dust. | MNN is regularly cleaning 25 km roads using 2 Mechanical Road Sweeper and 9 spray machines for regularly washing road surfaces and suppressing dust. 3 more are required. Total length of road: 94 km, total road length identified for mechanical sweeping 25 kms. Additional two road sweeping machines and three vehicle mounted water sprinklers for road dust suppression have been sanctioned under 15th FC AQI funds | 50 km/day | 31.03.2<br>2   | No                                            | 50<br>km/day                                   | Number     | Yes          | List<br>attached<br>as:<br><u>Annexure</u><br><u>RD3</u> | 60 lacs                                | 55lacs                       | 55lacs                       | 3.5cr                                      |
|                      | Road dust estimation<br>Study                                                     | Road dust sampling and estimation has been done on 10.10.20 at 05 roads of Meerut city: 1. Soharab Gate Bus stand 2. Garh road near Medical college 3. Hapur road, L-block near Police Cowki 4. Hapur delhi link road 5. HRS Chowk                                                                                                                                                                                          | 05 Roads  | Comple<br>ted  | No                                            | 05 Roads                                       | Number     | Yes          | Road dust<br>study<br>attached<br>as:<br>Annexure<br>RD4 | Nil                                    | Nil                          | Nil                          | Nil                                        |
| RD1.4                | Black-topping of unpaved<br>road                                                  | Additional 41.60 km of kaccha/unpaved roads have been identified for black-topping subject to availability of funds. Rs 22.12 cr of funds for 15.6 km of road length sanctioned under 15th FC AQI for blacktopping (road construction) which will reduce road dust in important traffic hots pots and industrial areas                                                                                                      | 41.60 km  | 31-03-<br>2023 | No                                            | 41.60 km<br>(Year<br>2021-22<br>& 2022-<br>23) | Number     | Yes          | List<br>attached<br>as:<br>Annexure<br>RD5               | 2.0 cr<br>MNN<br>Funding               | 1.80cr                       | 1.80cr                       | 56 cr                                      |