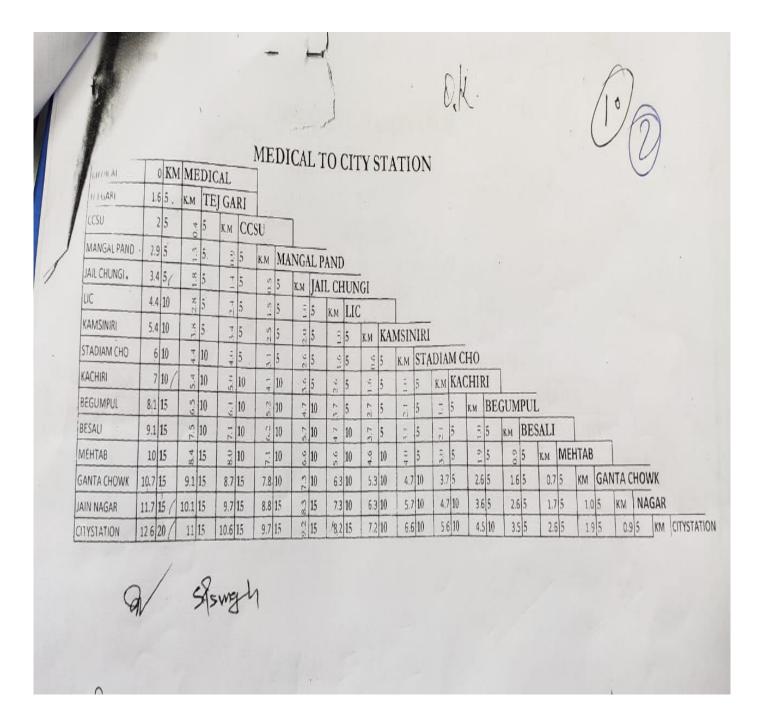

| Action Point<br>Code | Action Point                                                                      | Present status                                                                                                                                                                                                                                                                                                                                                                                                              | Target    | Target Date    | Deviation from Approved<br>Action Plan Target | *Annual Target                                 | Field type | **Attachment | Attachment<br>Contents                                   | Total Funds<br>Allocated (Rs.<br>Lakh) | Funds released<br>(Rs. Lakh) | Funds Utilized<br>(Rs. Lakh) | Additional Funds<br>Required (Rs.<br>Lakh) |
|----------------------|-----------------------------------------------------------------------------------|-----------------------------------------------------------------------------------------------------------------------------------------------------------------------------------------------------------------------------------------------------------------------------------------------------------------------------------------------------------------------------------------------------------------------------|-----------|----------------|-----------------------------------------------|------------------------------------------------|------------|--------------|----------------------------------------------------------|----------------------------------------|------------------------------|------------------------------|--------------------------------------------|
| RD1.3                | Regular cleaning of street<br>surfaces and spraying of<br>water to suppress dust. | MNN is regularly cleaning 25 km roads using 2 Mechanical Road Sweeper and 9 spray machines for regularly washing road surfaces and suppressing dust. 3 more are required. Total length of road: 94 km, total road length identified for mechanical sweeping 25 kms. Additional two road sweeping machines and three vehicle mounted water sprinklers for road dust suppression have been sanctioned under 15th FC AQI funds | 50 km/day | 31.03.2<br>2   | No                                            | 50<br>km/day                                   | Number     | Yes          | List<br>attached<br>as:<br><u>Annexure</u><br><u>RD3</u> | 60 lacs                                | 55lacs                       | 55lacs                       | 3.5cr                                      |
|                      | Road dust estimation<br>Study                                                     | Road dust sampling and estimation has been done on 10.10.20 at 05 roads of Meerut city: 1. Soharab Gate Bus stand 2. Garh road near Medical college 3. Hapur road, L-block near Police Cowki 4. Hapur delhi link road 5. HRS Chowk                                                                                                                                                                                          | 05 Roads  | Comple<br>ted  | No                                            | 05 Roads                                       | Number     | Yes          | Road dust<br>study<br>attached<br>as:<br>Annexure<br>RD4 | Nil                                    | Nil                          | Nil                          | Nil                                        |
| RD1.4                | Black-topping of unpaved<br>road                                                  | Additional 41.60 km of kaccha/unpaved roads have been identified for black-topping subject to availability of funds. Rs 22.12 cr of funds for 15.6 km of road length sanctioned under 15th FC AQI for blacktopping (road construction) which will reduce road dust in important traffic hots pots and industrial areas                                                                                                      | 41.60 km  | 31-03-<br>2023 | No                                            | 41.60 km<br>(Year<br>2021-22<br>& 2022-<br>23) | Number     | Yes          | List<br>attached<br>as:<br>Annexure<br>RD5               | 2.0 cr<br>MNN<br>Funding               | 1.80cr                       | 1.80cr                       | 56 cr                                      |