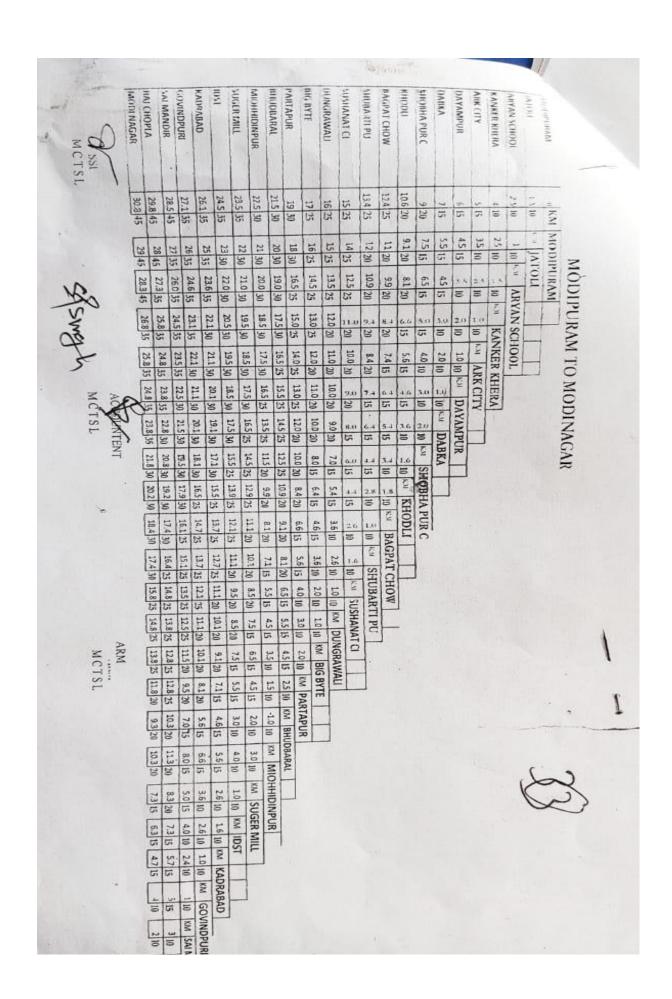

| Action Point<br>Code | Action Point                                                                      | Present status                                                                                                                                                                                                                                                                                                                                                                                                              | Target    | Target Date    | Deviation from Approved<br>Action Plan Target | *Annual Target                                 | Field type | **Attachment | Attachment<br>Contents                                   | Total Funds<br>Allocated (Rs.<br>Lakh) | Funds released<br>(Rs. Lakh) | Funds Utilized<br>(Rs. Lakh) | Additional Funds<br>Required (Rs.<br>Lakh) |
|----------------------|-----------------------------------------------------------------------------------|-----------------------------------------------------------------------------------------------------------------------------------------------------------------------------------------------------------------------------------------------------------------------------------------------------------------------------------------------------------------------------------------------------------------------------|-----------|----------------|-----------------------------------------------|------------------------------------------------|------------|--------------|----------------------------------------------------------|----------------------------------------|------------------------------|------------------------------|--------------------------------------------|
| RD1.3                | Regular cleaning of street<br>surfaces and spraying of<br>water to suppress dust. | MNN is regularly cleaning 25 km roads using 2 Mechanical Road Sweeper and 9 spray machines for regularly washing road surfaces and suppressing dust. 3 more are required. Total length of road: 94 km, total road length identified for mechanical sweeping 25 kms. Additional two road sweeping machines and three vehicle mounted water sprinklers for road dust suppression have been sanctioned under 15th FC AQI funds | 50 km/day | 31.03.2<br>2   | No                                            | 50<br>km/day                                   | Number     | Yes          | List<br>attached<br>as:<br><u>Annexure</u><br><u>RD3</u> | 60 lacs                                | 55lacs                       | 55lacs                       | 3.5cr                                      |
|                      | Road dust estimation<br>Study                                                     | Road dust sampling and estimation has been done on 10.10.20 at 05 roads of Meerut city: 1. Soharab Gate Bus stand 2. Garh road near Medical college 3. Hapur road, L-block near Police Cowki 4. Hapur delhi link road 5. HRS Chowk                                                                                                                                                                                          | 05 Roads  | Comple<br>ted  | No                                            | 05 Roads                                       | Number     | Yes          | Road dust<br>study<br>attached<br>as:<br>Annexure<br>RD4 | Nil                                    | Nil                          | Nil                          | Nil                                        |
| RD1.4                | Black-topping of unpaved<br>road                                                  | Additional 41.60 km of kaccha/unpaved roads have been identified for black-topping subject to availability of funds. Rs 22.12 cr of funds for 15.6 km of road length sanctioned under 15th FC AQI for blacktopping (road construction) which will reduce road dust in important traffic hots pots and industrial areas                                                                                                      | 41.60 km  | 31-03-<br>2023 | No                                            | 41.60 km<br>(Year<br>2021-22<br>& 2022-<br>23) | Number     | Yes          | List<br>attached<br>as:<br>Annexure<br>RD5               | 2.0 cr<br>MNN<br>Funding               | 1.80cr                       | 1.80cr                       | 56 cr                                      |